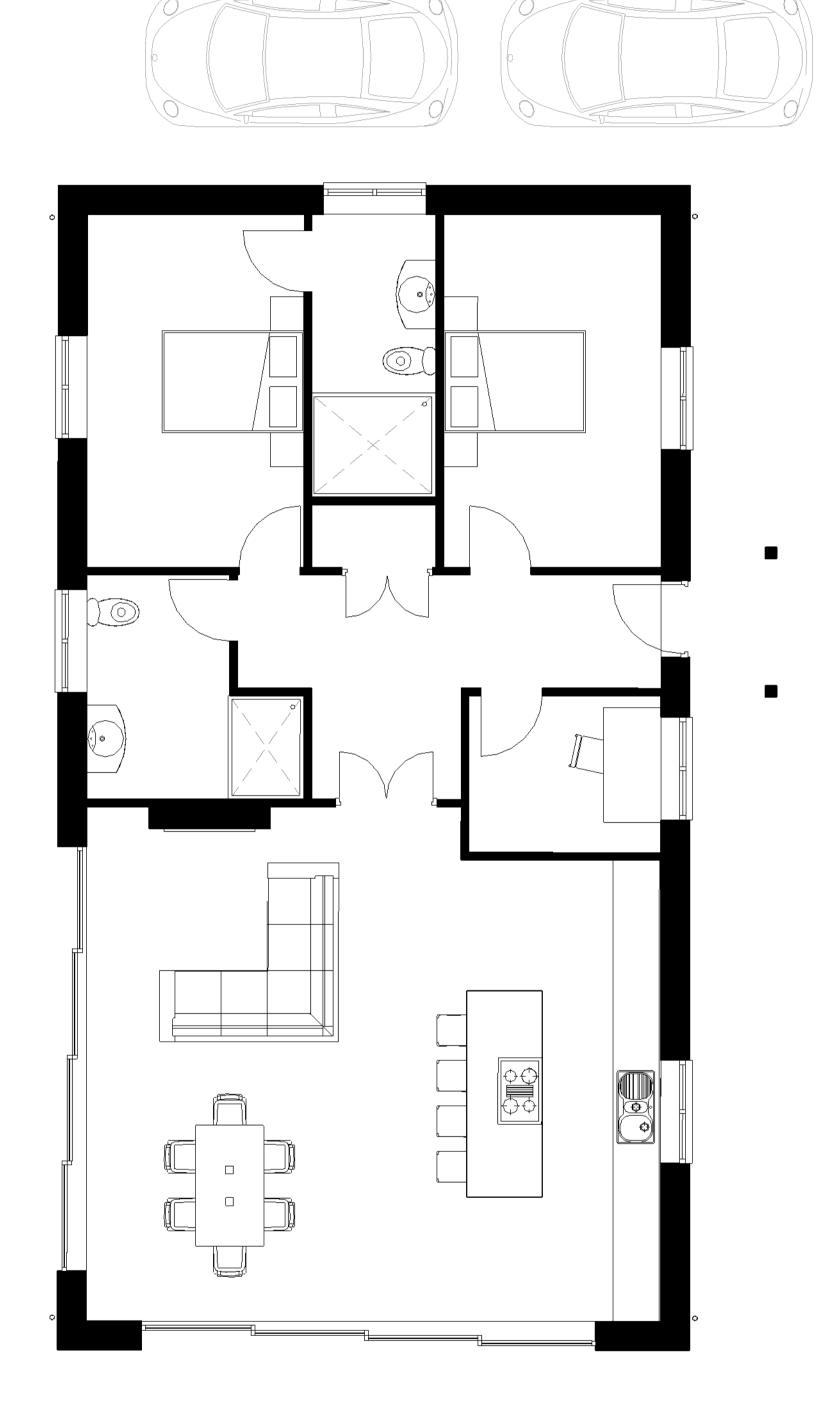

This drawing is purely for discussion purposes only. It is not to be taken as a proposal for construction detailing, and instead it is primarily intended to convey the overall spatial layout of the building or parts of it. Please refer to the developed production information drawings for detail, construction and measurement purposes.

## Project Title:

Proposed Bungalow to Rear of The Cedars, Carlton Husthwaite, North Yorkshire

## Drawing Title:

Proposed Conceptual Plans

File Number: R237 Drawn By:

Checked By: JCE

As indicated **Date**: 01/16/23

HG2 Architects

Proposed Site Plan
1:200